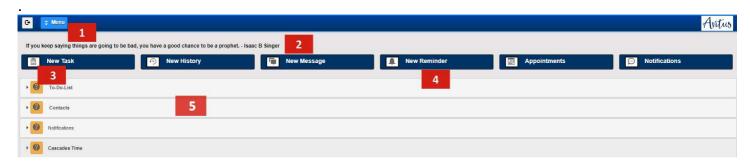

# **Cascades Home Screen**

The Home Screen contains 5 navigation sections to access all the Functionality of Cascades.

- 1 The **Menu** also allows for access to
  - Admin which is for the use of the System Administrator.
  - Management function which is subject to permission settings

2 A different **Motivational Quote** will display every time you access Cascades. Motivational Quotes are centrally controlled by Avitus.

You can mail us at <a href="mailto:cascades@avitus.co.za">cascades@avitus.co.za</a> should you have any inspirational quotes you wish to be added.

### 3 Quick Access Activation Buttons

Click the relevant button to access the required function.

**4** The Buttons also serve as Notifications Buttons.

A number within a Button will indicate that you have Items requiring action.

Notifications consist of the following

Tasks New Tasks allocated to you by another Assignee

History Tasks requiring Follow-up

Messages New or unattended Messages from other Assignees or a Contact

Reminders Items you need to be reminded of

The Notifications Button is the total of all Notifications.

You need to click the Notifications Button to access Notifications

### 5 There are 4 Accordion Menu Bars

**Access to Time Sheets** 

Click on the Help Icon to obtain help for the selected Function

Click in the middle of any Accordion Menu Bar to Close and/or Open the Menu Function.