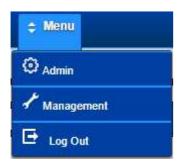

# **Cascades Home Screen**

The Home Screen contains 5 navigation sections to access all the Functionality of Cascades.

- 1 The **Menu** also allows for access to
  - Admin which is for the use of the System Administrator.
  - Management function which is subject to permission settings

### - Admin

The system allows for the creation of more than one Administrator.

Admin controls the following

- Company Setup
- Creation of Cloud Folders and Files
- Creation of Task Groups and Task Activities
- Contact Categories
- Regions
- Assignee Groups, Assignees and their Permissions
- Time Sheet Permissions
- Alerts
- Time Tracking

## Management

The system allows for the creation of more than one Administrator.

Access to System Management is subject to Permission Settings which should generally, only be granted to Assignees at Supervisory level.