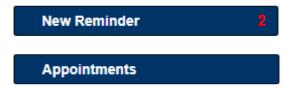

### 3 Quick Access Activation Buttons

Click the relevant button to access the required function.

**4** The Buttons also serve as Notifications Buttons.

A number within a Button will indicate that you have Items requiring action.

Notifications consist of the following

Tasks New Tasks allocated to you by another Assignee

History Tasks requiring Follow-up

Messages New or unattended Messages from other Assignees or a Contact

Reminders Items you need to be reminded of

The Notifications Button is the total of all Notifications.

You need to click the Notifications Button to access Notifications