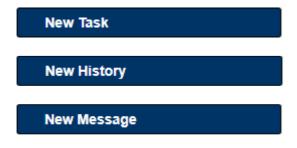

### 3 Quick Access Activation Buttons

Click the relevant button to access the required function.

**4** The Buttons also serve as Notifications Buttons.

A number within a Button will indicate that you have Items requiring action.

Notifications consist of the following

Tasks New Tasks allocated to you by another Assignee

History Tasks requiring Follow-up

Messages New or unattended Messages from other Assignees or a Contact

Reminders Items you need to be reminded of